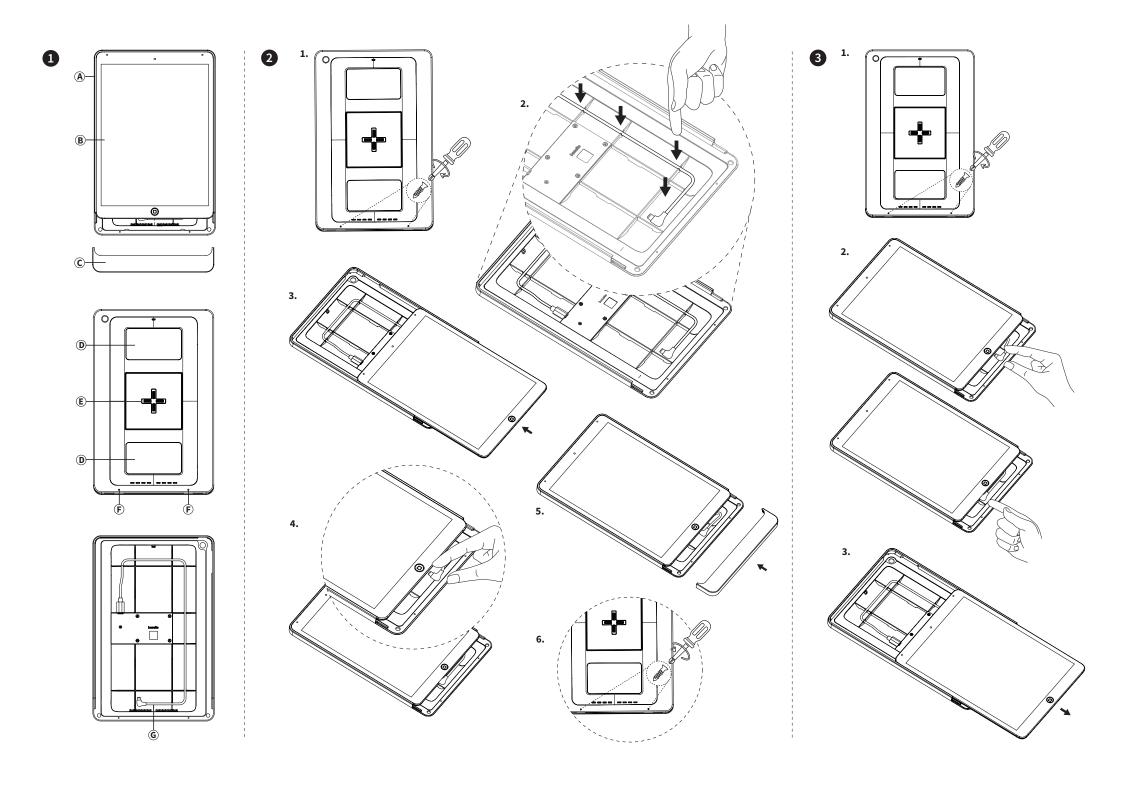

### 1 Identification of the parts

Eve Plus 9.7" (0120-xx)

Eve Plus 10.2" (0122-xx)

Eve Plus mini (0121-xx)

- A Fve Plus sleeve
- **B** iPad (not included)
- **C** Cover
- **D** Softy grip
- **E** Plus connector
- **F** Screws
- **G** Charging cable

### 2 Mounting the iPad

- 1. Unmount the screws on the back of the sleeve and slide off the cover.
- 2. Place Eve Plus sleeve on a flat surface with the soft grip facing downwards.

# Secure the charging cable in the guide and push down the lightning connector.

For Eve Plus mini, follow the cable pattern.

Make sure the cable does not block the iPad while sliding in.

- Gently slide in the iPad. Never apply too much force and keep the iPad aligned with the sleeve.
   Make sure the iPad stays flush with the frame.
- 4. When the iPad is slide in completely, take the charging cable and plug it into the iPad.
- 5. Gently reattach the cover by sliding it into position
- 6. Lock using the screws.

Make sure to follow the steps above in the right order as a wrong installation can damage the frame.

### 3 Removing the iPad

- 1. Remove the screws holding the cover and slide off the cover from the frame.
- Unplug the charging connector and place it in the space between the iPad and sleeve.
- Place the Eve Plus on a flat surface, with the soft grips facing downwards.
   Gently slide out the iPad keeping it aligned with the sleeve. Never apply too much force or pull the iPad up or down while sliding.
   Make sure the iPad stays flush with the sleeve until removed.