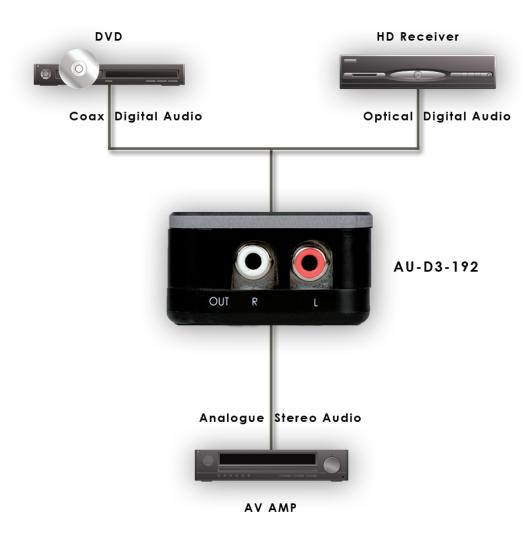

digital interpolator filter and Digital to Analogue Converter (DAC).
- Supports uncompressed digital stereo audio input.
- Compact size and easy to install.
- Supports SPDIF 192K/24 bits of data for the left and right channel.



### 3. Operation Controls and Functions

#### Front Panel



#### 3.1 Front Panel

#### 1. Input Selection:

Use this switch to select input from Coaxial or Optical input ports.

#### 2. Power:

Plug the power supply into AU-D3 unit and connect the adaptor to AC wall outlet.



#### 3.2 Rear Panel

- 1. Coaxial/Optical input: Connect coaxial/optical inputs to the coaxial/optical audio equipments, such as DVD player, etc.
- 2 . L/R output: Connect R/L stereo analogue audio output to the display audio input or audio equipment.



## 4. Connection and Installation



## 5. Specifications

| Input Ports      | 1 x Coaxial RCA jack and 1 x Optical (Toslink) port    |
|------------------|--------------------------------------------------------|
| Output Ports     | 1 x Left & Right Stereo RCA ports                      |
| Power Supply     | 5V/0.36~0.5A DC (US/EU standards, CE/FCC/UL certified) |
| Dimensions (mm)  | 42(W) x 40.5(D) x 22(H)                                |
| Weight (g)       | 25                                                     |
| Chassis Material | Plastic                                                |
| Colour           | Black                                                  |
| Operating Temp.  | Operating from 0°C ~ 40°C                              |



www.cypeurope.com