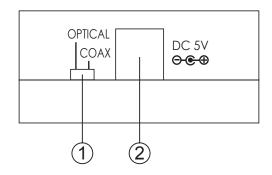

#### Front Panel

#### 3.1 Front Panel

#### 1. Input Selection:

Use this switch to select input from Coaxial or Optical input ports.

#### 2. Power:

Plug the power supply into AU-D3 unit and connect the adaptor to AC wall outlet.