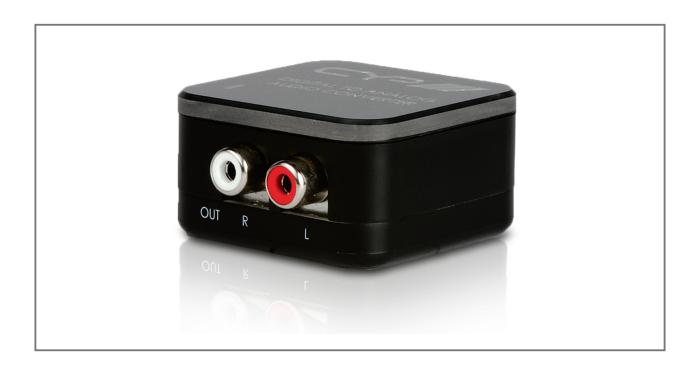

# AU-D3-192

# Coaxial/Optical to Left/Right Stereo Audio Converter - 192kHz

#### 3.2 Rear Panel

- 1. Coaxial/Optical input: Connect coaxial/optical inputs to the coaxial/optical audio equipments, such as DVD player, etc.
- 2 . L/R output: Connect R/L stereo analogue audio output to the display audio input or audio equipment.