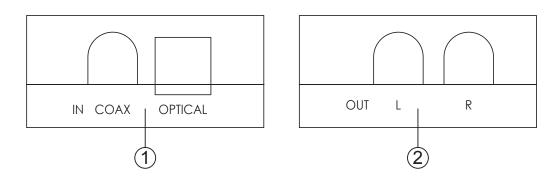

#### 3.2 Rear Panel

- 1. Coaxial/Optical input: Connect coaxial/optical inputs to the coaxial/optical audio equipments, such as DVD player, etc.
- 2 . L/R output: Connect R/L stereo analogue audio output to the display audio input or audio equipment.