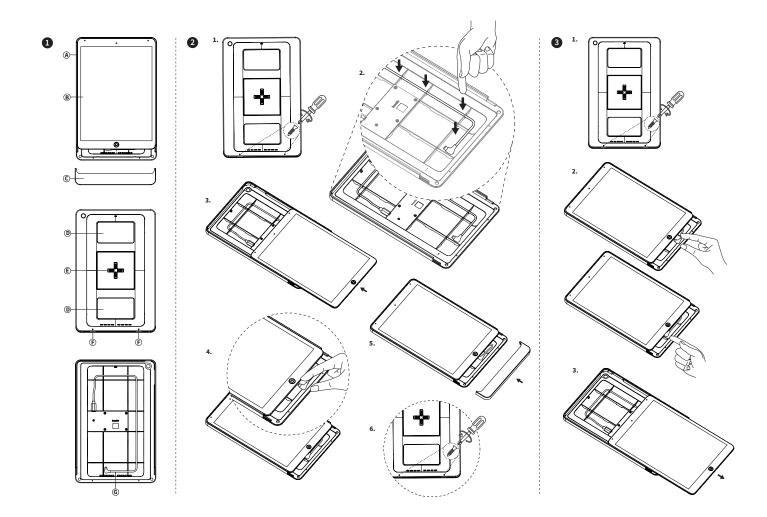

### 1 Identification of the parts

- Eve Plus 9.7" (0120-xx) Eve Plus 10.2" (0122-xx)
- Eve Plus mini (0121-xx)
- A Eve Plus sleeve
- B iPad (not included)
- **C** Cover
- D Softy grip
- E Plus connector
- F Screws
- **G** Charging cable

### 2 Mounting the iPad

- Unmount the screws on the back of the sleeve and slide off the cover.
- 2. Place Eve Plus sleeve on a flat surface with the soft grip facing downwards.

# Secure the charging cable in the guide and push down the lightning connector.

For Eve Plus mini, follow the cable pattern. Make sure the cable does not block the iPad while sliding in.

- Gently slide in the iPad. Never apply too much force and keep the iPad aligned with the sleeve. Make sure the iPad stays flush with the frame.
- 4. When the iPad is slide in completely, take the charging cable and plug it into the iPad.
- Gently reattach the cover by sliding it into position
- 6. Lock using the screws.

Make sure to follow the steps above in the right order as a wrong installation can damage the frame.

### 3 Removing the iPad

- 1. Remove the screws holding the cover and slide off the cover from the frame.
- Unplug the charging connector and place it in the space between the iPad and sleeve.
- Place the Eve Plus on a flat surface, with the soft grips facing downwards. Gently slide out the iPad keeping it aligned with the sleeve. Never apply too much force or pull the iPad up or down while sliding. Make sure the iPad stays flush with the sleeve until removed.