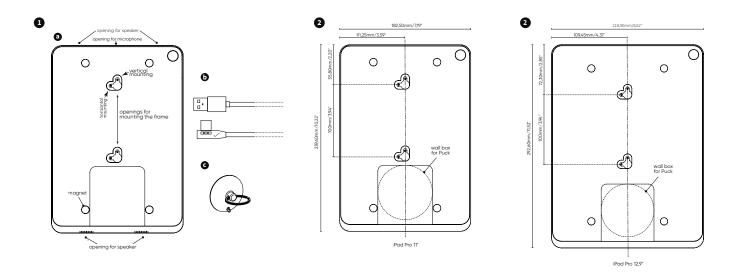

# 1 Identification of the parts

### Dimensions Eve Pro 11"

a Eve Pro 11" frame for iPad Pro (product number: 675-xx) Eve Pro 12,9" frame for iPad Pro (product number: 655-xx) b Custom angled USB-C to USB-A cable

Max power 5V 2A /No data transfer

c Suction cup

Frame: 259,60mm/10.22" x 182,5mm/7.19" x 10mm/0.39"

Dimensions Eve Pro 12,9"

Eve Pro is compatible with

Eve Pro 11": iPad Pro 11" 2018 & 2020 model

Eve Pro 12.9": iPad Pro 12.9" 2018 & 2020 model

Frame: 292.6mm/11.52" x 218.90mm/8.62" x 10mm/0.39"

2 Positioning of the wall box (not included)

A wall box should be foreseen to install the iPad power supply. The Puck (not included) is a USB power supply which fits into a 1-gang wall box and uses the USB-C cable, supplied with the iPad. The wall box should be installed according to the dimensions on the drawing (2).