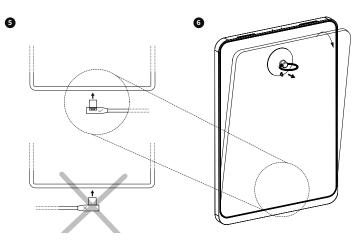

Installing the frame

Please use the correct openings of the Eve frame and ensure the screws are positioned so that they cannot damage the iPad.

# 5 Mounting the iPad Pro

1. Plug the power connector into the iPad. Make sure the USB-C cable is connected in proper orientation. Inserting the cable in the wrong direction can damage the iPad once you mount it in the Eve frame.

2. Place the iPad in the opening of the frame so that it is being held by the magnets. Make sure that the power cable is not squeezed between the iPad and the frame.