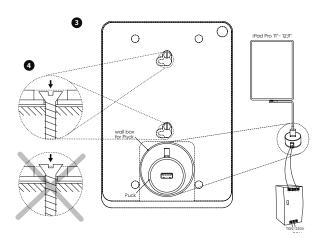

Frame: 292.6mm/11.52" x 218.90mm/8.62" x 10mm/0.39"

2 Positioning of the wall box (not included)

A wall box should be foreseen to install the iPad power supply. The Puck (not included) is a USB power supply which fits into a 1-gang wall box and uses the USB-C cable, supplied with the iPad. The wall box should be installed according to the dimensions on the drawing (2).

3 Puck power supply (not included - product number: 610-02)

Install the Puck in the wall box following the instructions of the Puck manual. Connect the USB-C cable, supplied with the Eve frame to the Puck. The maximum output power of the puck is 10W. Do not set the iPad's screen to permanently on, but enable auto-lock in the iPad's settings to allow your device to charge.