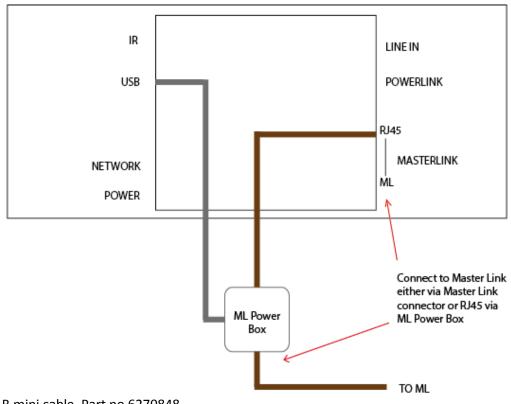

## **ML** Power Box

The BeoLink Converter NL/ML can from firmware release 1.4.0 act as a ML Key master on the Master Link system. The BeoLink Converter NL/ML does not include the power functionality to drive the Master Link data bus.

This power will have to come from the ML Power Box.

The BeoLink Converter NL/ML will handle the Audio- Video master function on the Master Link including Timer for BeoLab 3500. The ML Power Box will take the 5V DC from the USB port on the BeoLink Converter NL/ML and input the ML power via the RJ45 ML connector on the BeoLink Converter NL/ML.

The ML Power Box has two RJ45 sockets so it is possible to link to other ML products via CAT7 cables.

USB A – USB B mini cable. Part no 6270848