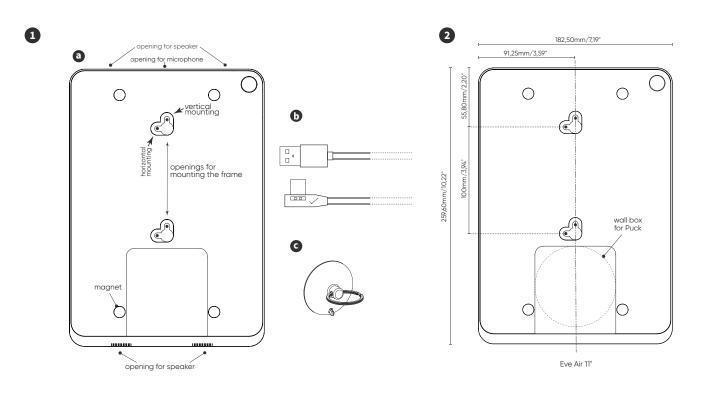

Identification of the parts

- a Eve Air 11" frame (0676-xx) for iPad Pro 11" & iPad Air 10.9"
- b Custom angled USB-C to USB-A cable Max power 5V 2A /No data transfer
- c Suction cup

Positioning of the wall box (not included)

A wall box should be foreseen to install the iPad power supply. The Puck (not included) is a USB power supply which fits into a 1-gang wall box and uses the USB-C cable, supplied with the iPad.

The wall box should be installed according to the dimensions on the drawing (2).

Puck power supply (not included - product number: 610-02)

Install the Puck in the wall box following the instructions of the Puck manual. Connect the USB-C cable, supplied with the Eve frame to the Puck.

The maximum output power of the puck is 10W. Do not set the iPad's screen to permanently on, but enable auto-lock in the iPad's settings to allow your device to charge.

Installing the frame

Please use the correct openings of the Eve frame and ensure the screws are positioned so that they cannot damage the iPad.