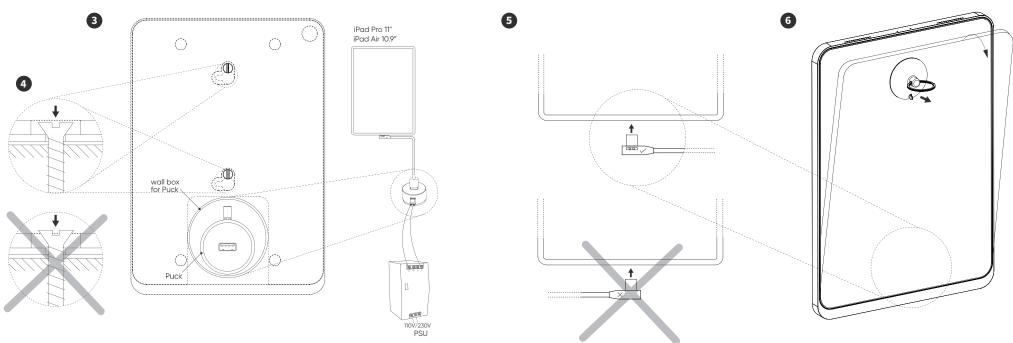

Puck power supply (not included - product number: 610-02)

Install the Puck in the wall box following the instructions of the Puck manual. Connect the USB-C cable, supplied with the Eve frame to the Puck.

The maximum output power of the puck is 10W. Do not set the iPad's screen to permanently on, but enable auto-lock in the iPad's settings to allow your device to charge.

Installing the frame

Please use the correct openings of the Eve frame and ensure the screws are positioned so that they cannot damage the iPad.

Mounting the iPad Air / iPad Pro

- Plug the power connector into the iPad.
   Make sure the USB-C cable is connected in proper orientation. Inserting the cable in the wrong direction can damage the iPad once you mount it in the Eve frame.
- 2. Place the iPad in the opening of the frame so that it is being held by the magnets.

Make sure that the power cable is not squeezed between the iPad and the frame.

Removing the iPad Air / iPad Pro

- Place the suction cup on the iPad screen and push lightly to create suction.
- 2. Gently pull the iPad making sure it cannot fall.
- 3. Disconnect the power connector.